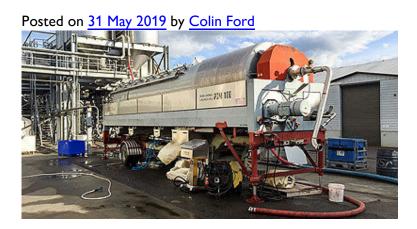

## Siprem PCM100 Continuous Membrane Press (WWS622)

Sold As: Equipment

**Description:** This fully mobile Siprem PCM100 is a compact and highly efficient continuous membrane press.

This machine is equipped with six chambers in which the product is processed in succession and four must collection hoppers. This configuration allows from 10 to 16 tons per hour of crushed or de-stemmed grapes to be processed.