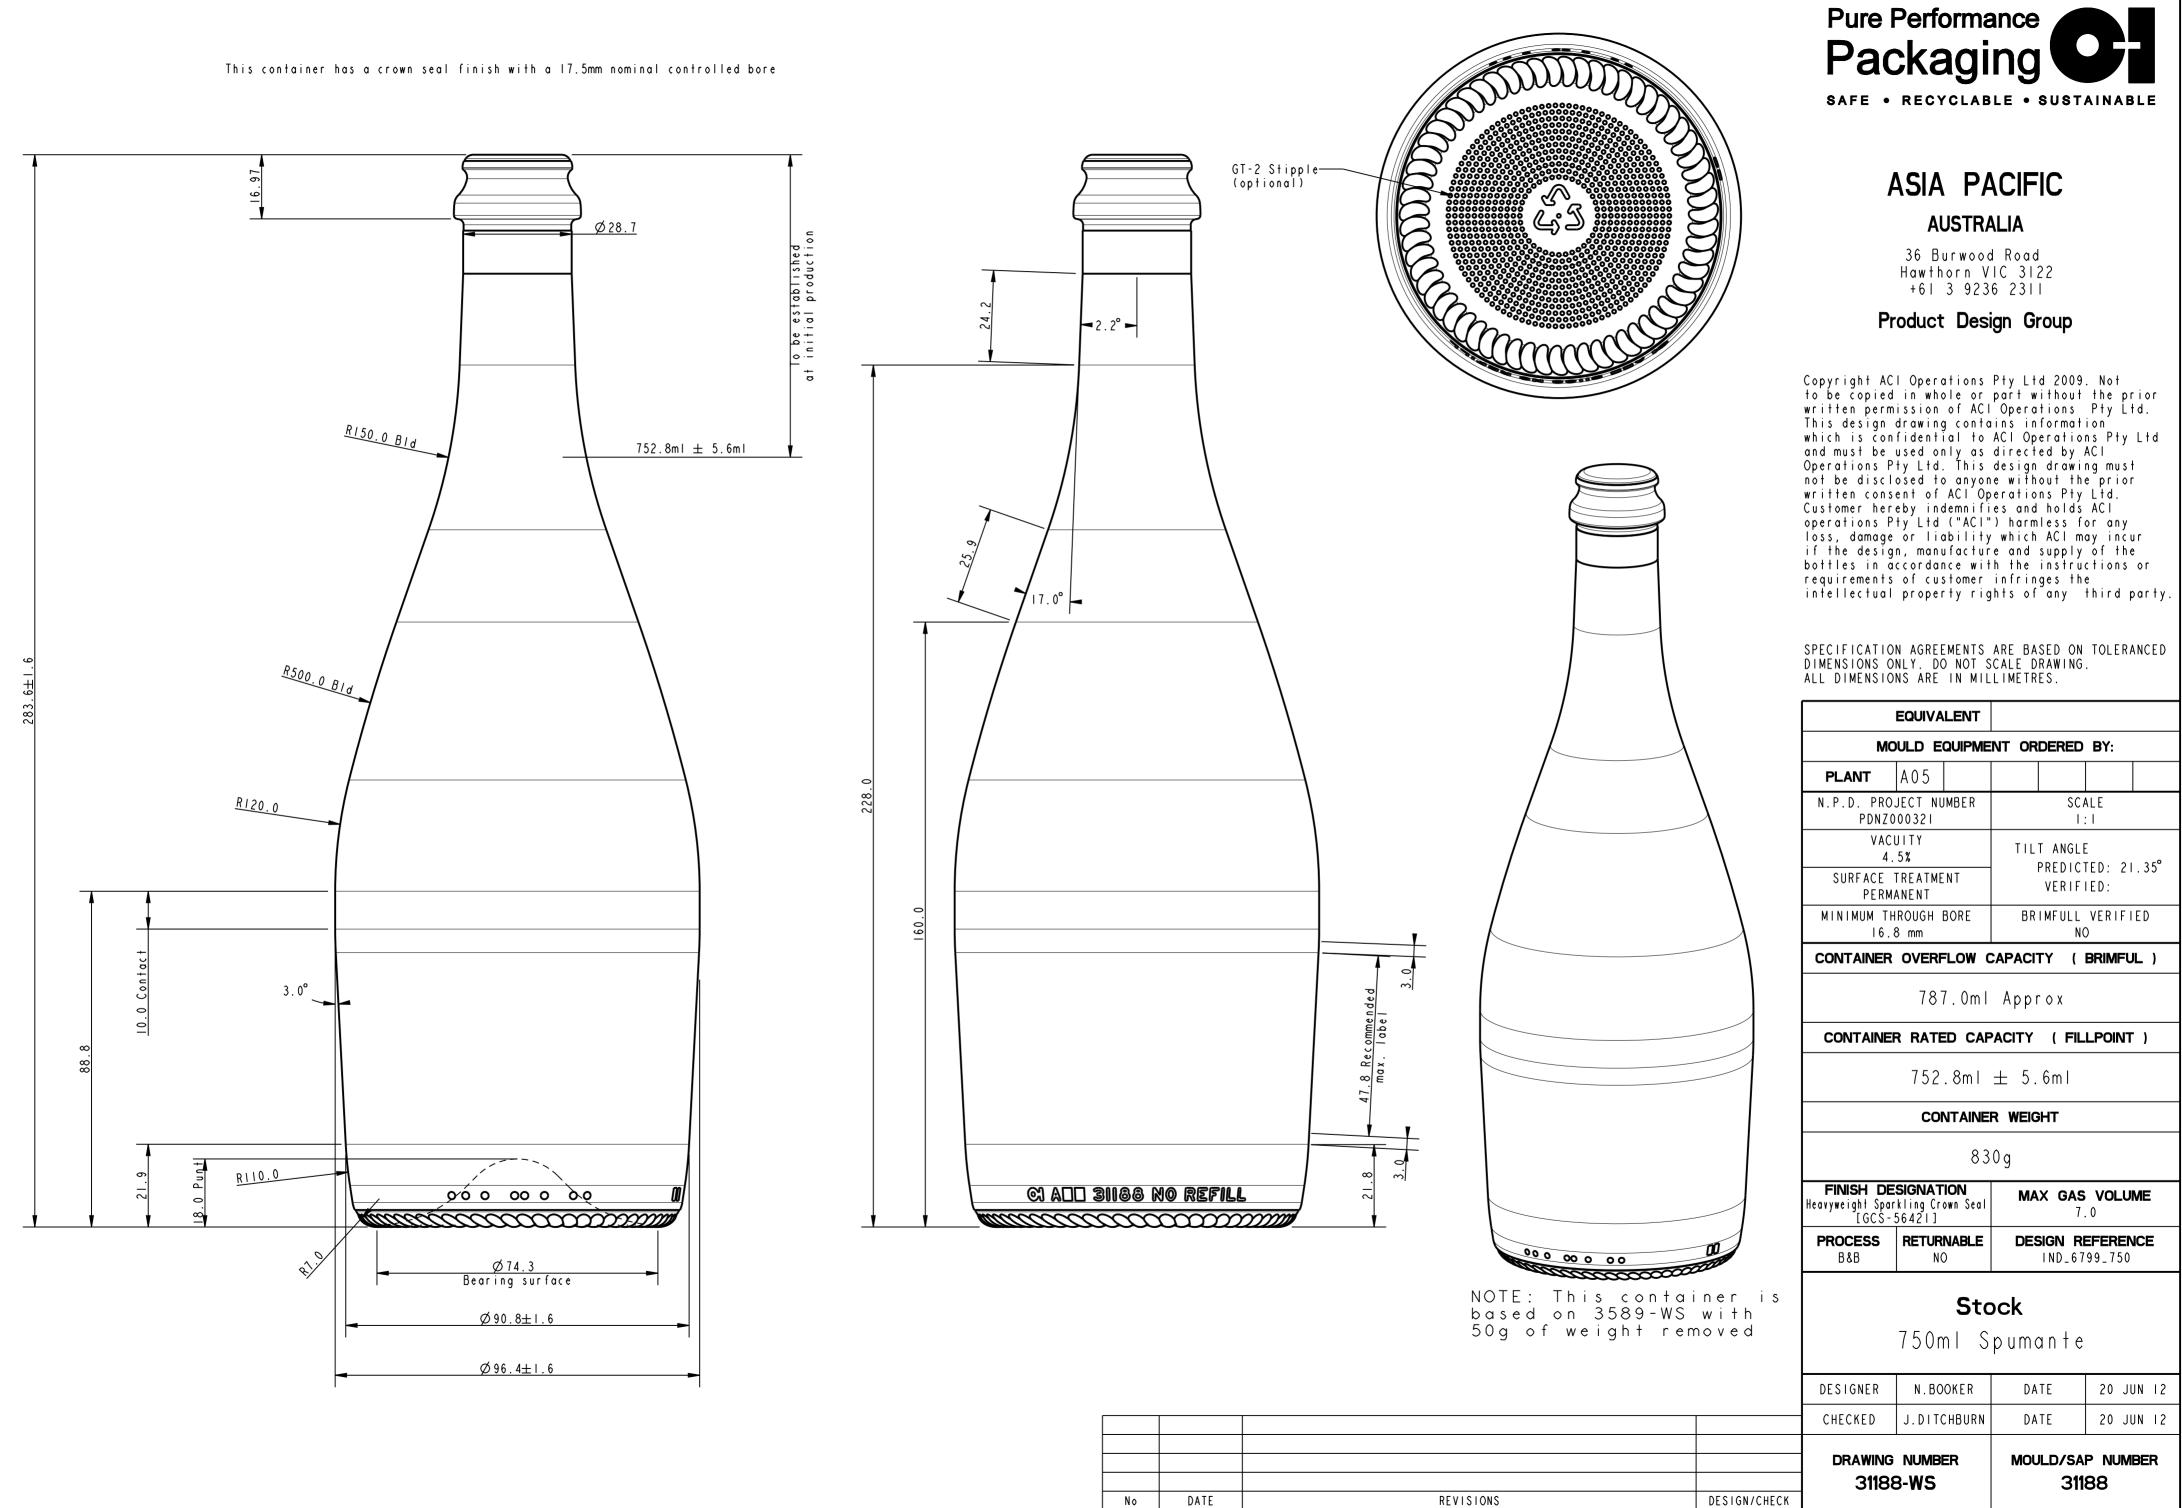

|              | PLANT<br>N.P.D. PRC<br>PDNZ<br>VAC<br>4<br>SURFACE<br>PERM<br>MINIMUM TI<br>16. | R RATED CA                                                                                                                 | TILT ANG<br>PREDI<br>VERI<br>BRIMFUL<br>CAPACITY<br>Approx<br>PACITY (F<br>± 5.6ml | CALE<br>1:1<br>LE<br>CTED: 21.35°<br>FIED:<br>L VERIFIED<br>NO<br>( BRIMFUL ) |
|--------------|---------------------------------------------------------------------------------|----------------------------------------------------------------------------------------------------------------------------|------------------------------------------------------------------------------------|-------------------------------------------------------------------------------|
|              | N.P.D. PRC<br>PDNZ<br>VAC<br>4<br>SURFACE<br>PERM<br>MINIMUM TI<br>16.          | DJECT NUMBER<br>000321<br>CUITY<br>.5%<br>TREATMENT<br>MANENT<br>HROUGH BORE<br>8 mm<br>ROVERFLOW<br>787.0ml<br>RRATED CAN | TILT ANG<br>PREDI<br>VERI<br>BRIMFUL<br>CAPACITY<br>Approx<br>PACITY (F<br>± 5.6ml | I:I<br>LE<br>CTED: 2I.35°<br>FIED:<br>L VERIFIED<br>NO<br>( <b>BRIMFUL )</b>  |
|              | PDNZ<br>VAC<br>4<br>SURFACE<br>PERM<br>MINIMUM TI<br>16.                        | 000321<br>CUITY<br>.5%<br>TREATMENT<br>MANENT<br>HROUGH BORE<br>8 mm<br>ROVERFLOW<br>787.0m1<br>FR RATED CAN<br>752.8m1    | TILT ANG<br>PREDI<br>VERI<br>BRIMFUL<br>CAPACITY<br>Approx<br>PACITY (F<br>± 5.6ml | I:I<br>LE<br>CTED: 2I.35°<br>FIED:<br>L VERIFIED<br>NO<br>( <b>BRIMFUL )</b>  |
|              | 4<br>SURFACE<br>PERM<br>MINIMUM TI<br>16.                                       | .5%<br>TREATMENT<br>MANENT<br>HROUGH BORE<br>8 mm<br>ROVERFLOW<br>787.0ml<br>RRATED CAN<br>752.8ml                         | PREDI<br>VERI<br>BRIMFUL<br>CAPACITY<br>Approx<br>PACITY (F<br>± 5.6ml             | CTED: 21.35°<br>FIED:<br>L VERIFIED<br>NO<br>( <b>BRIMFUL )</b>               |
|              | PERM<br>MINIMUM TI<br>16.<br>CONTAINER                                          | MANENT<br>HROUGH BORE<br>8 mm<br>ROVERFLOW<br>787.0ml<br>RRATED CAN<br>752.8ml                                             | VERI<br>BRIMFUL<br>CAPACITY<br>Approx<br>PACITY (F<br>± 5.6ml                      | FIED:<br>L VERIFIED<br>NO<br>( <b>BRIMFUL )</b>                               |
|              | CONTAINER                                                                       | 8 mm<br><b>OVERFLOW</b><br>787.0ml<br><b>R RATED CA</b><br>752.8ml                                                         | Approx<br>Approx<br>PACITY (F<br>± 5.6ml                                           | NO<br>(BRIMFUL)                                                               |
|              | CONTAINER                                                                       | <b>OVERFLOW</b><br>787.0ml<br><b>R RATED CA</b><br>752.8ml                                                                 | Approx<br>Approx<br>PACITY (F<br>± 5.6ml                                           | (BRIMFUL)                                                                     |
|              | CONTAINE                                                                        | <b>R RATED CAN</b><br>752.8ml                                                                                              | P <b>ACITY (F</b><br>± 5.6ml                                                       | illpoint )                                                                    |
|              |                                                                                 | CONTAINE                                                                                                                   |                                                                                    |                                                                               |
|              |                                                                                 |                                                                                                                            |                                                                                    |                                                                               |
|              |                                                                                 | 83                                                                                                                         | 30 g                                                                               |                                                                               |
| H            |                                                                                 | ESIGNATION<br>Irkling Crown Seal<br>56421]                                                                                 | MAX GA                                                                             | <b>AS VOLUME</b><br>7.0                                                       |
|              | PROCESS<br>B&B                                                                  | RETURNABLE<br>NO                                                                                                           |                                                                                    | <b>REFERENCE</b><br>5799_750                                                  |
| er is<br>ith | Stock                                                                           |                                                                                                                            |                                                                                    |                                                                               |
| ved          | 750ml Spumante                                                                  |                                                                                                                            |                                                                                    |                                                                               |
|              | DESIGNER                                                                        | N.BOOKER                                                                                                                   | DATE                                                                               | 20 JUN 12                                                                     |
|              | CHECKED                                                                         | J.DITCHBURN                                                                                                                | DATE                                                                               | 20 JUN 12                                                                     |
| DESIGN/CHECK | DRAWING NUMBER<br>31188-WS                                                      |                                                                                                                            | MOULD/SAP NUMBER<br>31188                                                          |                                                                               |